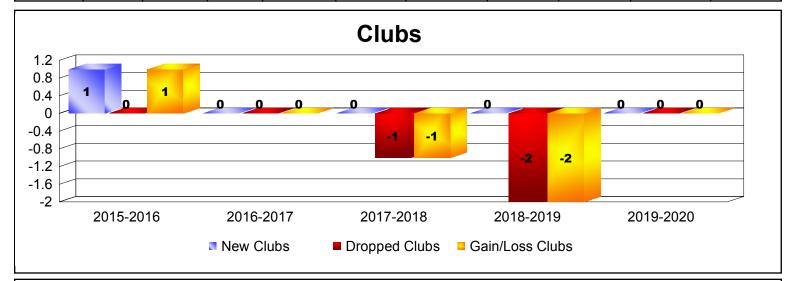

District 201V2 As of December 2019 Cumulative

| Year      | New<br>Clubs | Dropped<br>Clubs | Gain/<br>Loss<br>Clubs | New<br>Members | Charter<br>Members | Reinstate<br>Members | Transfer<br>Members | Total<br>Member<br>Added | Total<br>Members<br>Dropped | Gain/<br>Loss<br>Members |
|-----------|--------------|------------------|------------------------|----------------|--------------------|----------------------|---------------------|--------------------------|-----------------------------|--------------------------|
| 2015-2016 | 1            | 0                | 1                      | 163            | 29                 | 7                    | 14                  | 213                      | -158                        | 55                       |
| 2016-2017 | 0            | 0                | 0                      | 163            | 2                  | 6                    | 12                  | 183                      | -168                        | 15                       |
| 2017-2018 | 0            | -1               | -1                     | 141            | 4                  | 9                    | 25                  | 179                      | -258                        | -79                      |
| 2018-2019 | 0            | -2               | -2                     | 123            | 3                  | 6                    | 19                  | 151                      | -232                        | -81                      |
| 2019-2020 | 0            | 0                | 0                      | 54             | 1                  | 2                    | 11                  | 68                       | -92                         | -24                      |
| Average   | 0            | -1               | 0                      | 129            | 8                  | 6                    | 16                  | 159                      | -182                        | -23                      |