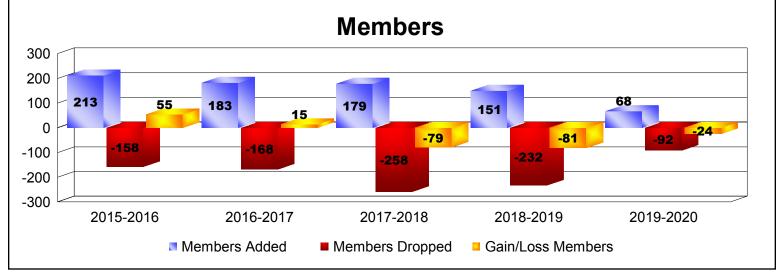

District 201V2 As of December 2019 Cumulative

| Year      | New<br>Clubs | Dropped<br>Clubs | Gain/<br>Loss<br>Clubs | New<br>Members | Charter<br>Members | Reinstate<br>Members | Transfer<br>Members | Total<br>Member<br>Added | Total<br>Members<br>Dropped | Gain/<br>Loss<br>Members |
|-----------|--------------|------------------|------------------------|----------------|--------------------|----------------------|---------------------|--------------------------|-----------------------------|--------------------------|
| 2015-2016 | 1            | 0                | 1                      | 163            | 29                 | 7                    | 14                  | 213                      | -158                        | 55                       |
| 2016-2017 | 0            | 0                | 0                      | 163            | 2                  | 6                    | 12                  | 183                      | -168                        | 15                       |
| 2017-2018 | 0            | -1               | -1                     | 141            | 4                  | 9                    | 25                  | 179                      | -258                        | -79                      |
| 2018-2019 | 0            | -2               | -2                     | 123            | 3                  | 6                    | 19                  | 151                      | -232                        | -81                      |
| 2019-2020 | 0            | 0                | 0                      | 54             | 1                  | 2                    | 11                  | 68                       | -92                         | -24                      |
| Average   | 0            | -1               | 0                      | 129            | 8                  | 6                    | 16                  | 159                      | -182                        | -23                      |